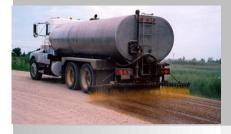

Road Stabiliser

Moisture Absorbent

Made from sustainable materials **DustLoc** is an easy to use water soluble concentrate that is added to your water cart as part of your regular road maintenance.

**Binding Agent** 

**DustLoc's** unique formula works in 3 ways:

Water Penetration - DustLoc helps break the surface tension of the road allowing water to penetrate deeper.

DustLoc Absorbs moisture from the atmosphere making roads damper for longer and extending the

watering cycle.

**Binding Agent - DustLoc** physically binds particles together, stabilising the road surface and reducing dust.

Jo Sheil 0425 311773

Factory Unit 1/27 Sunset Ave, Warilla NSW 2528
Office 50 Woodford Ave, Warilla NSW 2528
jo@dustpro.com.au dustpro.com.au