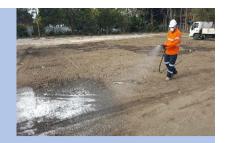

## RoadPro

**Dust Suppressant** 

**RoadPro** combines biodegradable, environmentally friendly polymer binders and complex wetting agents that are designed to both dampen and stabilise the surface particles of your road and unsealed surface.

RoadPro's unique formula works in 3 ways:

Water Penetration - RoadPro helps break the surface tension of the Road allowing water to penetrate deeper.

RoadPro Absorbs moisture from the atmosphere making Roads damper for longer and extending the watering cycle.