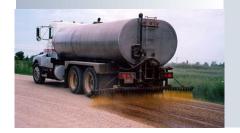

Made from sustainable materials WetDown is an easy

Moisture Absorbent

**Binding Agent** 

to use water soluble concentrate that is added to your water cart as part of your regular road maintenance. WetDown's unique formula works in 3 ways: Water Penetration - WetDown helps break the surface tension of the road allowing water to penetrate deeper. WetDown Absorbs moisture from the atmosphere making roads damper for longer and extending the watering cycle.